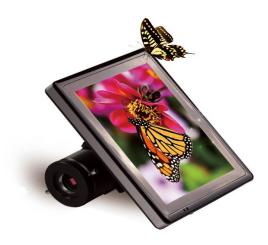

### **High Quality LCD Screen**

Thanks to 1024×768 high resolution screen, CellPad E has great color fidelity and offers smooth images. With up to 5-point multi-touch screen, the CellPad E control is just at your fingertips.

CellPad E uses the same quality LCD screen as Apple iPad. Latest LCD technique significantly improves the screen brightness, coupled with IPS technology to reduce the light reflection, you can get a same sharp and clear screen from any angle.

#### **Reliable Built-in Camera**

Integrated with 2MP camera, CellPad E allows high speed image acquisition. You also can do the target searching, focusing through the screen easily instead of the microscope eyepieces. Furthermore, CellPad E utilizes the special-designed image processing chip for the built-in cameras. CellPad E focuses on image dynamic range improvement and image detail quality. It provides solid guarantee for microscopy imaging applications.