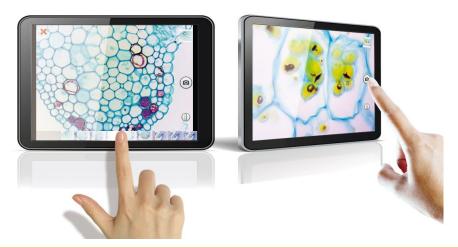

### **High Quality LCD Screen**

Thanks to 1024×768 high resolution screen, CellPad E has great color fidelity and offers smooth images. With up to 5-point multi-touch screen, the CellPad E control is just at your fingertips.

CellPad E uses the same quality LCD screen as Apple iPad. Latest LCD technique significantly improves the screen brightness, coupled with IPS technology to reduce the light reflection, you can get a same sharp and clear screen from any angle.

#### **Reliable Built-in Camera**

Integrated with 2MP camera, CellPad E allows high speed image acquisition. You also can do the target searching, focusing through the screen easily instead of the microscope eyepieces. Furthermore, CellPad E utilizes the special-designed image processing chip for the built-in cameras. CellPad E focuses on image dynamic range improvement and image detail quality. It provides solid guarantee for microscopy imaging applications.