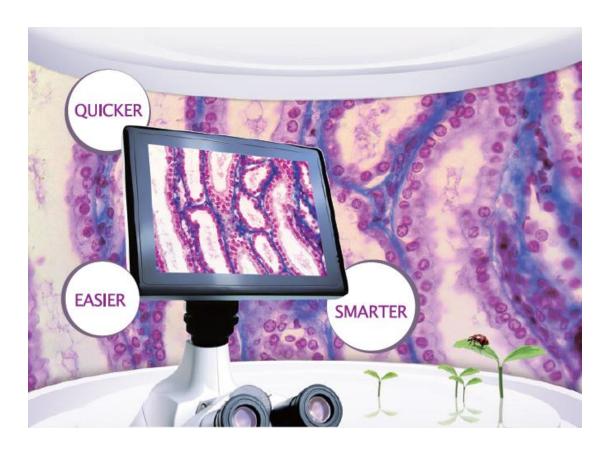

# **CellPad E**

As is the next generation" ALL-IN-ONE" microscope camera, Cellpad E makes great user experience of microscopy itself by utilizing build-in software and build-in camera as well as build –in screen. Cellpad E makes microscopy imaging easier, quicker and smarter.

### **High Quality LCD Screen**

Thanks to 1024×768 high resolution screen, CellPad E has great color fidelity and offers smooth images. With up to 5-point multi-touch screen, the CellPad E control is just at your fingertips.

CellPad E uses the same quality LCD screen as Apple iPad. Latest LCD technique significantly improves the screen brightness, coupled with IPS technology to reduce the light reflection, you can get a same sharp and clear screen from any angle.

### **Intelligent Operation**

Donot need to install driver or software, nor system compatible issue be concerned, but just starting camera, the live image presents in front of you immediately.

You don't even worry about any parameter adjustment. CellPad E takes care of all the parameters, like white balance, exposure time etc smartly. Simplely one-touch on the screen to document your pictures to system memory or to your external storage devices like mini SD Card or USB devices.

#### **Reliable Built-in Camera**

Integrated with 2MP camera, CellPad E allows high speed image acquisition. You also can do the target searching, focusing through the screen easily instead of the microscope eyepieces. Furthermore, CellPad E utilizes the special-designed image processing chip for the built-in cameras. CellPad E focuses on image dynamic range improvement and image detail quality. It provides solid guarantee for microscopy imaging applications.